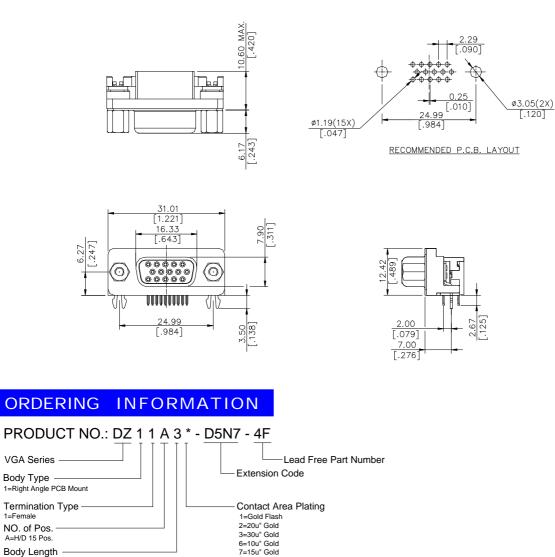

## **SPECIFICATIONS**

#### **Mechanical**

Contact Engagement Force: 0.34kg (0.75Lb) max. Contact Separation Force: 0.021kg (0.05Lb) min. Durability: 500 Cycles

## **Electrical**

Current Rating: 2A Contact Resistance:25mW max. Dielectric Withstanding Voltage: 1000V AC/1min min. Insulation Resistance: 5000MW min.

### Physical

Housing: Thermoplastic, UL 94V-0 rated in Blue 661C Color Contact: Copper alloy Plating: See "ORDERING INFORMATION" **Operating Temperature:** -20 to +85 Recommended Thickness of PCB: 1.57[.062]

# **VGA** Connector

**DZ** Series **Right Angle Type, T/H** 2.29mm [.090"] Pitch 15 Pos.



## DRAWING

1=Fema

3=7.0